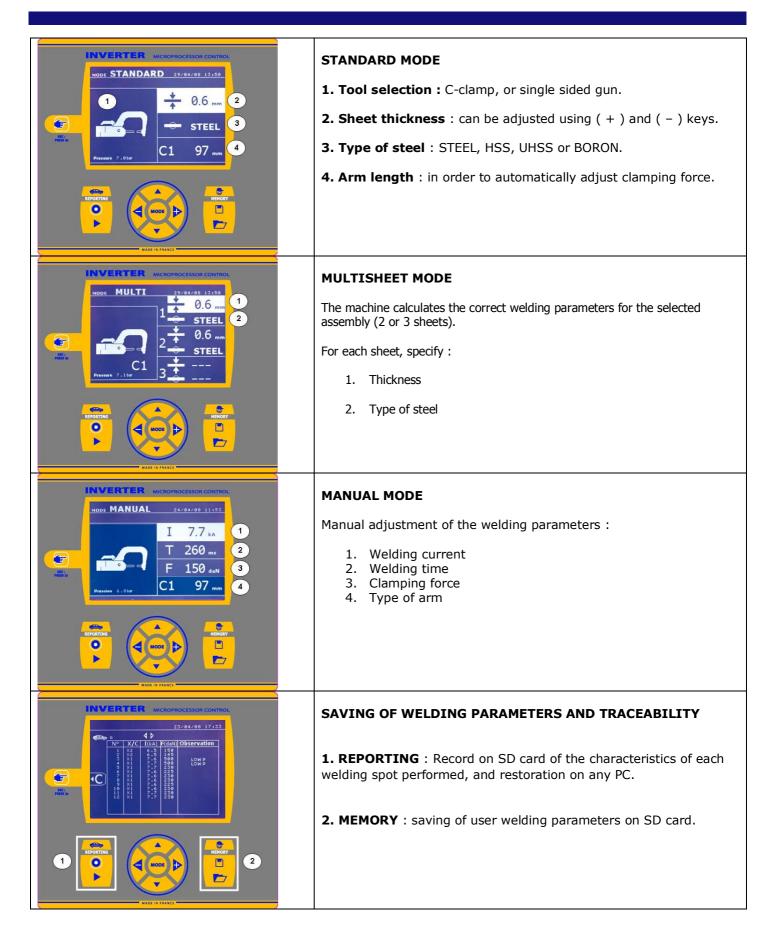

#### **MACHINE INTERFACE**

- User friendly: Large display (6"), with intuitive menus
- Easy: Only 2 parameters to be selected (thickness and steel sheet type)
- · Saving of user welding parameters

## **TRACEABILITY**

• Record on SD card of the characteristics of each welding spot performed

3+3+3

· Restoration on any PC of the reports saved on the SD card

1,5+3

16

•-3m

8m

# **GYSPOT INVERTER BP-LC : Intuitive Menus**