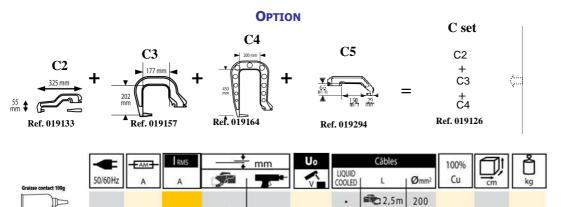

### DESCRIPTION

Ideal clamp for all types of metal works

- Lightweight and easy to handle: Weight : 5 kg
- Clamping force at 8 bars: 550 daN
- Single-sided welding tool with 3 meter cable:
- spot hammer welding, stud/rivet/ring welding, carbon shrinkingAccessory box
- Support cable bracket with a telescopic arm
- Control display 6"
- Remote control on the clamp